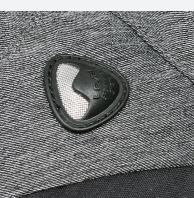

## BREATHABLE SYSTEM

An air exchanging vent is placed on the back of the glove allowing moisture to escape. This improves the drying time of the glove and avoids hands getting wet.