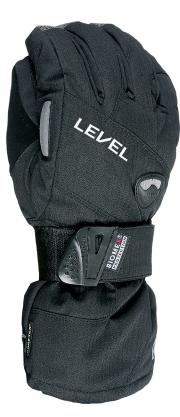

## HALF PIPE GTX

CODE: IOIIUG OI black | SIZE: 7 (S) / IO (XXL)

TARGET CONSUMER: Snowboarders searching for the ultimate protection product on the market

WARMTH INDEX: 3000 - Warm

FIT: Relaxed

MATERIAL: Water resistant strong fabric, Kevlar reinforcement INSULATION: Knitted brush inside DRY TECHNOLOGY: Gore-Tex HIGHLIGHTS: BIOMEX Protection + Pad, Shock Absorber on palm FEATURES: Long cuff, Adjustable strap, Storm leash, Boa & Fleece removable lining, Breathable system, Nose cleaner, Goggle cleaner