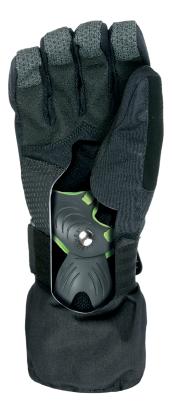

## HALF PIPE GTX

CODE: IOIIUG OI black | SIZE: 7 (S) / IO (XXL)

TARGET CONSUMER: Snowboarders searching for the ultimate protection product on the market

WARMTH INDEX: 3000 - Warm

FIT: Relaxed

MATERIAL: Water resistant strong fabric, Kevlar reinforcement INSULATION: Knitted brush inside DRY TECHNOLOGY: Gore-Tex HIGHLIGHTS: BIOMEX Protection + Pad, Shock Absorber on palm FEATURES: Long cuff, Adjustable strap, Storm leash, Boa & Fleece removable lining, Breathable system, Nose cleaner, Goggle cleaner