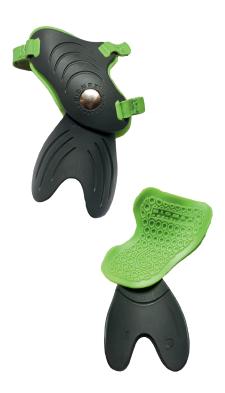

## HALF PIPE GTX

CODE: IOIIUG OI black | SIZE: 7 (S) / IO (XXL)

TARGET CONSUMER: Snowboarders searching for the ultimate protection product on the market

WARMTH INDEX: 3000 - Warm

FIT: Relaxed

MATERIAL: Water resistant strong fabric, Kevlar reinforcement INSULATION: Knitted brush inside DRY TECHNOLOGY: Gore-Tex HIGHLIGHTS: BIOMEX Protection + Pad, Shock Absorber on palm FEATURES: Long cuff, Adjustable strap, Storm leash, Boa & Fleece removable lining, Breathable system, Nose cleaner, Goggle cleaner