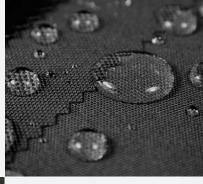

# $\frac{\text{WATERPROOF FABRIC}}{\text{TREATMENT}}$

The fabric is laminated with a process that permits to add a breathable waterproof membrane tothe outer material, optimizing warmth and comfort while keeping the hands dry.