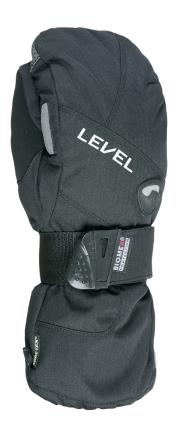

## HALF PIPE MITT GTX

CODE: IOIIUM OI black | <u>SIZE:</u> 7 (S) / IO (XXL)

TARGET CONSUMER: Snowboarders searching for the ultimate protection product on the market

WARMTH INDEX: 3000 - Warm

FIT: Relaxed

MATERIAL: Water resistant strong fabric, Kevlar reinforcement INSULATION: Knitted brush inside DRY TECHNOLOGY: Gore-Tex HIGHLIGHTS: BIOMEX Protection + Pad, Shock Absorber on palm FEATURES: Long cuff, Adjustable strap, Storm leash, Boa & Fleece removable lining, Breathable system, Nose cleaner, Goggle cleaner