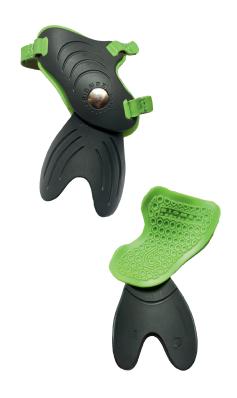

MATERIAL: Water resistant strong fabric, Kevlar reinforcement INSULATION: Knitted brush inside DRY TECHNOLOGY: Gore-Tex HIGHLIGHTS: BIOMEX Protection + Pad, Shock Absorber on palm FEATURES: Long cuff, Adjustable strap, Storm leash, Boa & Fleece removable lining, Breathable system, Nose cleaner, Goggle cleaner