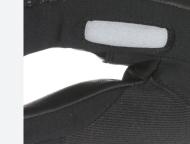

#### BREATHABLE SYSTEM

An air exchanging vent is placed on the back of the glove allowing moisture to escape. This improves the drying time of the glove and avoids hands getting wet.