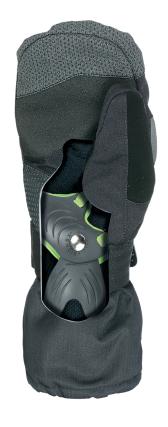

MATERIAL: Water resistant strong fabric, Kevlar reinforcement INSULATION: Knitted brush inside DRY TECHNOLOGY: Gore-Tex HIGHLIGHTS: BIOMEX Protection + Pad, Shock Absorber on palm FEATURES: Long cuff, Adjustable strap, Storm leash, Boa & Fleece removable lining, Breathable system, Nose cleaner, Goggle cleaner