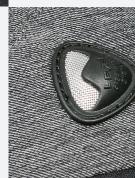

## GOGGLE & NOSE CLEANER

The mini goggle squeegees helps to easy-clean your lenses. The special velvet fabric on the thumb provides a soft place to wipe your runny nose.