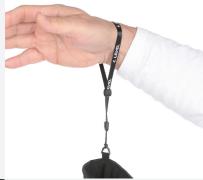

## SAFETY STORM LEASH

A new leash concept that offers an increased safety feature for riders and skiers.

The mini goggle squeegees helps to easy-clean your lenses. The special velvet fabric on the thumb provides a soft place to wipe your runny nose.