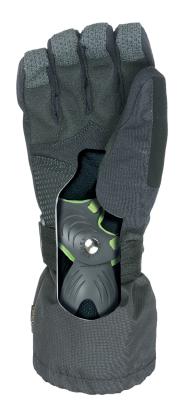

MATERIAL: Water resistant strong fabric, Kevlar reinforcement INSULATION: Knitted brush inside DRY TECHNOLOGY: Gore-Tex HIGHLIGHTS: BIOMEX Protection + Pad, Shock Absorber on palm FEATURES: Long cuff, Adjustable strap, Storm leash, Boa & Fleece removable lining, Breathable system, Nose cleaner, Goggle cleaner

## SAFETY STORM LEASH

A new leash concept that offers an increased safety feature for riders and skiers.

The mini goggle squeegees helps to easy-clean your lenses. The special velvet fabric on the thumb provides a soft place to wipe your runny nose.