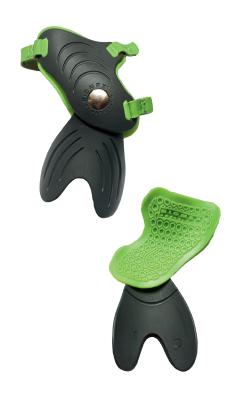

MATERIAL: Water resistant strong fabric, Kevlar reinforcement INSULATION: Knitted brush inside DRY TECHNOLOGY: Gore-Tex HIGHLIGHTS: BIOMEX Protection + Pad, Shock Absorber on palm FEATURES: Long cuff, Adjustable strap, Storm leash, Boa & Fleece removable lining, Breathable system, Nose cleaner, Goggle cleaner