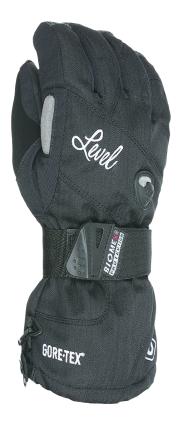

## HALF PIPE W GTX

**CODE:** IO2IWG OI black | **SIZE:** 6 (XXS) / 8,5 (M-L)

TARGET CONSUMER: Snowboarders searching for the ultimate protection product on the market

WARMTH INDEX: 3000 - Warm

FIT: Relaxed

MATERIAL: Water resistant strong fabric, Kevlar reinforcement INSULATION: Knitted brush inside DRY TECHNOLOGY: Gore-Tex HIGHLIGHTS: BIOMEX Protection + Pad, Shock Absorber on palm FEATURES: Long cuff, Adjustable strap, Storm leash, Boa & Fleece removable lining, Breathable system, Nose cleaner, Goggle cleaner