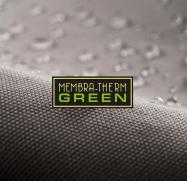

#### MEMBRA-THERM GREEN

An 100% recycled breathable membrane insert that creates a waterproof barrier between exterior layer of the glove and the insulating materials. It optimizes warmth and comfort by keeping the hands dry.