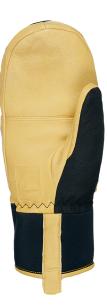

#### FIT: Natural

MATERIAL: Waterproof goat leather INSULATION: Multilayer Primaloft, Hydrofill <u>DRY TECHNOLOGY</u>: Membra-Therm Green <u>SUSTAINABLE VALUE</u>: 5% Recycled 45% Organic <u>FEATURES</u>: Short neoprene cuff, Hook&loop closure, Storm leash, Finger lining inside

ADJUSTABLE STRAP This closing system makes it easy to fit under jackets therefore offering a better closure.