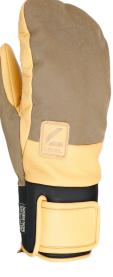

# **ROVER MITT**

**<u>CODE:</u>** 2220UM | <u>SIZE:</u> 6,5 (XS) / IO (XXL)

TARGET CONSUMER: Snowboarders and Skiers looking for warmth and durability in a cool design mitt

WARMTH INDEX: 3000 - Warm

#### FIT: Natural

MATERIAL: Waterproof goat leather INSULATION: Multilayer Primaloft, Hydrofill <u>DRY TECHNOLOGY</u>: Membra-Therm Green <u>SUSTAINABLE VALUE</u>: 5% Recycled 45% Organic <u>FEATURES</u>: Short neoprene cuff, Hook&loop closure, Storm leash, Finger lining inside