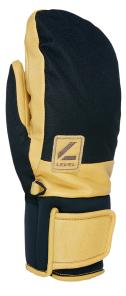

#### FIT: Natural

MATERIAL: Waterproof goat leather INSULATION: Multilayer Primaloft, Hydrofill <u>DRY TECHNOLOGY</u>: Membra-Therm Green <u>SUSTAINABLE VALUE</u>: 5% Recycled 45% Organic <u>FEATURES</u>: Short neoprene cuff, Hook&loop closure, Storm leash, Finger lining inside

ADJUSTABLE STRAP This closing system makes it easy to fit under jackets therefore offering a better closure.