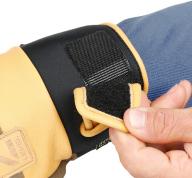

ADJUSTABLE STRAP This closing system makes it easy to fit under jackets therefore offering a better closure.