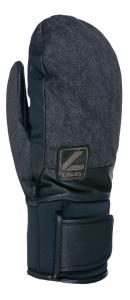

# **ROVER MITT**

**<u>CODE:</u>** 2220UM | <u>SIZE:</u> 6,5 (XS) / IO (XXL)

TARGET CONSUMER: Snowboarders and Skiers looking for warmth and durability in a cool design mitt

WARMTH INDEX: 3000 - Warm

#### FIT: Natural

MATERIAL: Waterproof goat leather INSULATION: Multilayer Primaloft, Hydrofill <u>DRY TECHNOLOGY</u>: Membra-Therm Green <u>SUSTAINABLE VALUE</u>: 5% Recycled 45% Organic <u>FEATURES</u>: Short neoprene cuff, Hook&loop closure, Storm leash, Finger lining inside

### LASER DETAILS

Laser-etched shield logo on distressed leather for a rugged vintage look.

18 black grey

43 pk black