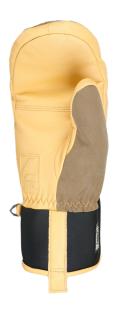

# **ROVER MITT**

**<u>CODE:</u>** 2220UM | <u>SIZE:</u> 6,5 (XS) / IO (XXL)

TARGET CONSUMER: Snowboarders and Skiers looking for warmth and durability in a cool design mitt

WARMTH INDEX: 3000 - Warm

#### FIT: Natural

MATERIAL: Waterproof goat leather INSULATION: Multilayer Primaloft, Hydrofill <u>DRY TECHNOLOGY</u>: Membra-Therm Green <u>SUSTAINABLE VALUE</u>: 5% Recycled 45% Organic <u>FEATURES</u>: Short neoprene cuff, Hook&loop closure, Storm leash, Finger lining inside