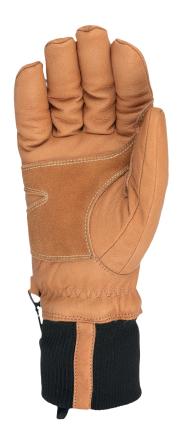

### SHORT GAUNTLET STYLE

The short under-cuff can easily be tucked into your ski jacket for more agility and less bulk getting in your way of wrist movement.

### STRETCH KNITTED CUFF

Our stretch knitted cuff offers a snug, comfortable fit that seals out cold and snow. Its flexibility ensures easy glove entry and a secure, draft-free seal