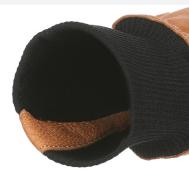

### STRETCH KNITTED CUFF

Our stretch knitted cuff offers a snug, comfortable fit that seals out cold and snow. Its flexibility ensures easy glove entry and a secure, draft-free seal