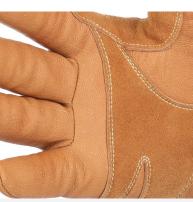

## REINFORCED LEATHER PALM

Abrasion-resistant goat leather patches on palm and index finger for both stretch and durability.

## WATERPROOF GOAT LEATHER

A soft waterproof leather, used mainly for ski gloves in areas which are exposed to high abrasion such as the palms or between the thumb and index finger.