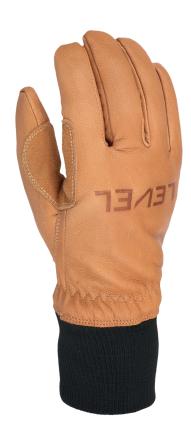

# **REBEL**

**CODE:** 2356UG 05 beige | **SIZE:** XS / XXL

TARGET CONSUMER: Coaches; Trainers; and multisport individuals searching for a great leather working product

WARMTH INDEX: 2000 - Standard

FIT: Slim

MATERIAL: Waterproof goat leather INSULATION: Fiberfill, Light fleece SUSTAINABLE VALUE: 71% Organic FEATURES: Knitted cuff

### STRETCH KNITTED CUFF

Our stretch knitted cuff offers a snug, comfortable fit that seals out cold and snow. Its flexibility ensures easy glove entry and a secure, draft-free seal