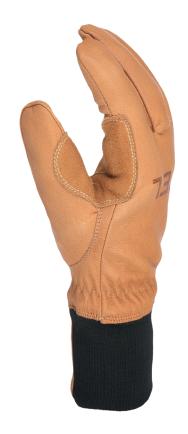

## REINFORCED LEATHER PALM

Abrasion-resistant goat leather patches on palm and index finger for both stretch and durability.

## WATERPROOF GOAT LEATHER

A soft waterproof leather, used mainly for ski gloves in areas which are exposed to high abrasion such as the palms or between the thumb and index finger.