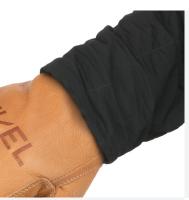

### STRETCH KNITTED CUFF

Our stretch knitted cuff offers a snug, comfortable fit that seals out cold and snow. Its flexibility ensures easy glove entry and a secure, draft-free seal

### SHORT GAUNTLET STYLE

The short under-cuff can easily be tucked into your ski jacket for more agility and less bulk getting in your way of wrist movement.