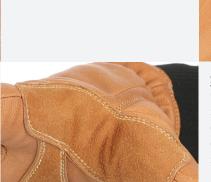

## REINFORCED LEATHER PALM

Abrasion-resistant goat leather patches on palm and index finger for both stretch and durability.

## WATERPROOF GOAT LEATHER

A soft waterproof leather, used mainly for ski gloves in areas which are exposed to high abrasion such as the palms or between the thumb and index finger.