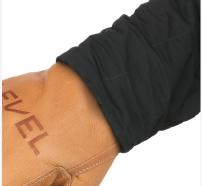

### STRETCH KNITTED CUFF

Our stretch knitted cuff offers a snug, comfortable fit that seals out cold and snow. Its flexibility ensures easy glove entry and a secure, draft-free seal

### SHORT GAUNTLET STYLE

The short under-cuff can easily be tucked into your ski jacket for more agility and less bulk getting in your way of wrist movement.