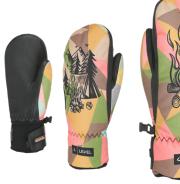

## **VERTIGO MITT TEEN**

**CODE:** 2375JM | **SIZE:** 4 (JR S) / 8 (JR XXL)

TARGET CONSUMER: Junior skiers looking for an extremely warm product

WARMTH INDEX: 3000 - Warm

FIT: Natural

MATERIAL: Forte tessuto resistente all'acqua, Palmo di pelle di capra impermeabile INSULATION: Fiberfill, Pile DRY TECHNOLOGY: Membra-Therm Plus FEATURES: Short cuff, Hook&loop closure, Safety leash