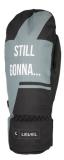

## **VERTIGO MITT TEEN**

**CODE:** 2375JM | **SIZE:** 4 (JR S) / 8 (JR XXL)

TARGET CONSUMER: Junior skiers looking for an extremely warm product

WARMTH INDEX: 3000 - Warm

FIT: Natural

MATERIAL: Forte tessuto resistente all'acqua, Palmo di pelle di capra impermeabile INSULATION: Fiberfill, Pile DRY TECHNOLOGY: Membra-Therm Plus FEATURES: Short cuff, Hook&loop closure, Safety leash