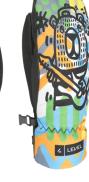

15 anthracite

35 black white

50 tribe

56 pattern

67 wood

## **VERTIGO MITT TEEN**

**CODE:** 2375JM | **SIZE:** 4 (JR S) / 8 (JR XXL)

TARGET CONSUMER: Junior skiers looking for an extremely warm product

WARMTH INDEX: 3000 - Warm

FIT: Natural

MATERIAL: Forte tessuto resistente all'acqua, Palmo di pelle di capra impermeabile INSULATION: Fiberfill, Pile DRY TECHNOLOGY: Membra-Therm Plus FEATURES: Short cuff, Hook&loop closure, Safety leash