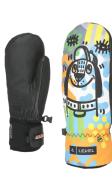

15 anthracite

35 black white

50 tribe

56 pattern

67 wood

## **VERTIGO MITT TEEN**

**CODE:** 2375JM | **SIZE:** 4 (JR S) / 8 (JR XXL)

TARGET CONSUMER: Junior skiers looking for an extremely warm product

WARMTH INDEX: 3000 - Warm

FIT: Natural

MATERIAL: Forte tessuto resistente all'acqua, Palmo di pelle di capra impermeabile INSULATION: Fiberfill, Pile DRY TECHNOLOGY: Membra-Therm Plus FEATURES: Short cuff, Hook&loop closure, Safety leash