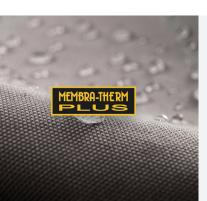

## MEMBRA-THERM PLUS

A highly breathable membrane insert that creates a waterproof barrier between exterior layer of the glove and the insulating materials. It optimizes warmth and comfort by keeping the hands dry.