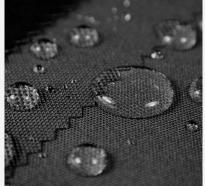

## MEMBRA-THERM PLUS

A highly breathable membrane insert that creates a waterproof barrier between exterior layer of the glove and the insulating materials. It optimizes warmth and comfort by keeping the hands dry.

## WATERPROOF GOAT LEATHER

A soft waterproof leather, used mainly for ski gloves in areas which are exposed to high abrasion such as the palms or between the thumb and index finger.

The fabric is laminated with a process that permits to add a breathable waterproof membrane tothe outer material, optimizing warmth and comfort while keeping the hands dry.