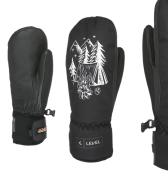

15 anthracite

35 black white

50 tribe

56 pattern

67 wood

## **VERTIGO MITT TEEN**

**CODE:** 2375JM | **SIZE:** 4 (JR S) / 8 (JR XXL)

TARGET CONSUMER: Junior skiers looking for an extremely warm product

WARMTH INDEX: 3000 - Warm

FIT: Natural

MATERIAL: Forte tessuto resistente all'acqua, Palmo di pelle di capra impermeabile INSULATION: Fiberfill, Pile DRY TECHNOLOGY: Membra-Therm Plus FEATURES: Short cuff, Hook&loop closure, Safety leash