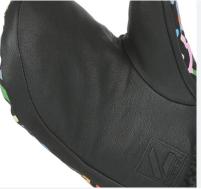

## WATERPROOF GOAT LEATHER

A soft waterproof leather, used mainly for ski gloves in areas which are exposed to high abrasion such as the palms or between the thumb and index finger.

The fabric is laminated with a process that permits to add a breathable waterproof membrane tothe outer material, optimizing warmth and comfort while keeping the hands dry.