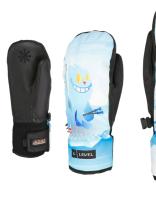

## **VERTIGO MITT TEEN**

**CODE:** 2375JM | **SIZE:** 4 (JR S) / 8 (JR XXL)

TARGET CONSUMER: Junior skiers looking for an extremely warm product

WARMTH INDEX: 3000 - Warm

FIT: Natural

MATERIAL: Forte tessuto resistente all'acqua, Palmo di pelle di capra impermeabile INSULATION: Fiberfill, Pile DRY TECHNOLOGY: Membra-Therm Plus FEATURES: Short cuff, Hook&loop closure, Safety leash