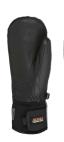

## **VERTIGO MITT TEEN**

**CODE:** 2375JM | **SIZE:** 4 (JR S) / 8 (JR XXL)

TARGET CONSUMER: Junior skiers looking for an extremely warm product

WARMTH INDEX: 3000 - Warm

FIT: Natural

MATERIAL: Forte tessuto resistente all'acqua, Palmo di pelle di capra impermeabile INSULATION: Fiberfill, Pile DRY TECHNOLOGY: Membra-Therm Plus FEATURES: Short cuff, Hook&loop closure, Safety leash