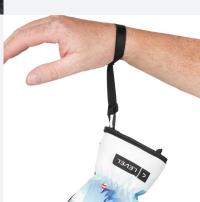

SAFETY STORM LEASH

A new leash concept that offers an increased safety feature for riders and skiers.