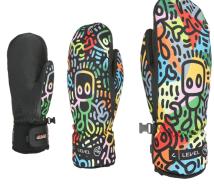

15 anthracite

35 black white

50 tribe

56 pattern

67 wood

## **VERTIGO MITT TEEN**

**CODE:** 2375JM | **SIZE:** 4 (JR S) / 8 (JR XXL)

TARGET CONSUMER: Junior skiers looking for an extremely warm product

WARMTH INDEX: 3000 - Warm

FIT: Natural

MATERIAL: Forte tessuto resistente all'acqua, Palmo di pelle di capra impermeabile INSULATION: Fiberfill, Pile DRY TECHNOLOGY: Membra-Therm Plus FEATURES: Short cuff, Hook&loop closure, Safety leash