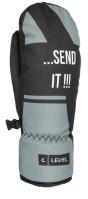

## **VERTIGO MITT TEEN**

**CODE:** 2375JM | **SIZE:** 4 (JR S) / 8 (JR XXL)

TARGET CONSUMER: Junior skiers looking for an extremely warm product

WARMTH INDEX: 3000 - Warm

FIT: Natural

MATERIAL: Forte tessuto resistente all'acqua, Palmo di pelle di capra impermeabile INSULATION: Fiberfill, Pile DRY TECHNOLOGY: Membra-Therm Plus FEATURES: Short cuff, Hook&loop closure, Safety leash