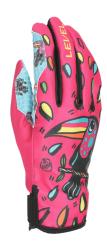

## **WEB**

**CODE:** 2380UG | **SIZE:** 6 (XXS) / IO (XXL)

<u>TARGET CONSUMER:</u> Snowboarders and freestylers looking for performance and durability in a cool design mitt

WARMTH INDEX: 1000 - Light

FIT: Slim

<u>MATERIAL:</u> Water resistant sublimated fabric, Silicone printed palm <u>INSULATION:</u> Hydrofill <u>FEATURES:</u> Short cuff, Sublimation on back & palm

12 green