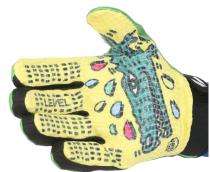

## **WEB**

**CODE:** 2380UG | **SIZE:** 6 (XXS) / IO (XXL)

<u>TARGET CONSUMER:</u> Snowboarders and freestylers looking for performance and durability in a cool design mitt

WARMTH INDEX: 1000 - Light

FIT: Slim

<u>MATERIAL:</u> Water resistant sublimated fabric, Silicone printed palm <u>INSULATION:</u> Hydrofill <u>FEATURES:</u> Short cuff, Sublimation on back & palm

12 green