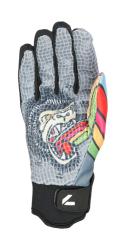

15 anthracite

Crafted in half sizes, LEVEL gloves provide an ideal fit for impeccable grip, enabling precise maneuvers and tricks with confidence.