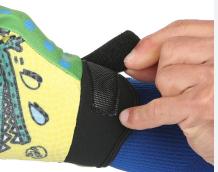

## ADJUSTABLE STRAP

This closing system makes it easy to fit under jackets therefore offering a better closure.

18 black grey