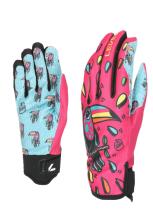

## **WEB**

**CODE:** 2380UG | **SIZE:** 6 (XXS) / IO (XXL)

<u>TARGET CONSUMER:</u> Snowboarders and freestylers looking for performance and durability in a cool design mitt

WARMTH INDEX: 1000 - Light

FIT: Slim

<u>MATERIAL:</u> Water resistant sublimated fabric, Silicone printed palm <u>INSULATION:</u> Hydrofill <u>FEATURES:</u> Short cuff, Sublimation on back & palm

12 green