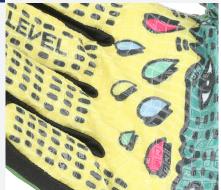

## **WEB**

**CODE:** 2380UG | **SIZE:** 6 (XXS) / IO (XXL)

<u>TARGET CONSUMER:</u> Snowboarders and freestylers looking for performance and durability in a cool design mitt

WARMTH INDEX: 1000 - Light

FIT: Slim

<u>MATERIAL:</u> Water resistant sublimated fabric, Silicone printed palm <u>INSULATION:</u> Hydrofill <u>FEATURES:</u> Short cuff, Sublimation on back & palm

12 green