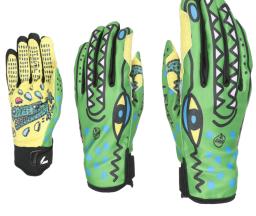

## **WEB**

**CODE:** 2380UG | **SIZE:** 6 (XXS) / IO (XXL)

<u>TARGET CONSUMER:</u> Snowboarders and freestylers looking for performance and durability in a cool design mitt

WARMTH INDEX: 1000 - Light

FIT: Slim

<u>MATERIAL:</u> Water resistant sublimated fabric, Silicone printed palm <u>INSULATION:</u> Hydrofill <u>FEATURES:</u> Short cuff, Sublimation on back & palm

12 green