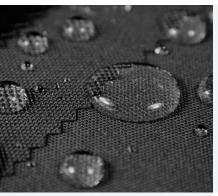

## WATERPROOF FABRIC TREATMENT

The fabric is laminated with a process that permits to add a breathable waterproof membrane to the outer material, optimizing warmth and comfort while keeping the hands dry.