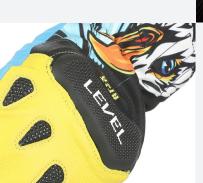

## **RACE REPLICA MITT**

**CODE:** 3029UM | **SIZE:** 7 (S) / IO (XXL)

<u>DESCRIPTION:</u> Race Replica, part of the Racing line with Level's Eagle, co-designed by Ester Ledecká, features Membra-Therm Plus and Thinsulate for warmth and a comfortable leather palm for all skiers.

Knuckles and underside of cuff are comprises with a specific anti-shocking material for improved protection and are reinforced with abrasion resistant fabric for top durability.

IMPACT PROTECTION

The microfibres of
Thinsulate™insulation are ten
times smaller than the fibres of
other synthetic insulations, which
means they're much more efficient
at trapping air and keeping in the
warmth.