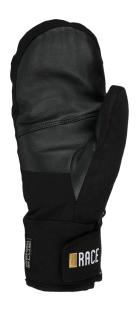

## **RACE REPLICA MITT**

**CODE:** 3029UM | **SIZE:** 7 (S) / IO (XXL)

<u>DESCRIPTION:</u> Race Replica, part of the Racing line with Level's Eagle, co-designed by Ester Ledecká, features Membra-Therm Plus and Thinsulate for warmth and a comfortable leather palm for all skiers.

WARMTH INDEX: 3000 - Warm

FIT: Natural CUFF TYPE: Hybrid

<u>MATERIAL</u>: Waterproof goat leather, Waterproof goat leather palm <u>INSULATION</u>: Thinsulate, Hydrofill <u>DRY TECHNOLOGY</u>: Membra-Therm Plus <u>HIGHLIGHTS</u>: Knuckle protection <u>FEATURES</u>: Sublimation on back, Impact protection, Finger lining inside, Durashield on fingers protections

Knuckles and underside of cuff are comprises with a specific anti-shocking material for improved protection and are reinforced with abrasion resistant fabric for top durability.

IMPACT PROTECTION

The microfibres of
Thinsulate™insulation are ten
times smaller than the fibres of
other synthetic insulations, which
means they're much more efficient
at trapping air and keeping in the
warmth.