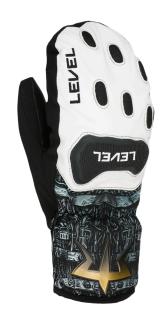

40 pk white 70 yellow blue



## **RACE REPLICA MITT**

**CODE:** 3029UM | **SIZE:** 7 (S) / IO (XXL)

<u>DESCRIPTION:</u> Race Replica, part of the Racing line with Level's Eagle, co-designed by Ester Ledecká, features Membra-Therm Plus and Thinsulate for warmth and a comfortable leather palm for all skiers.

WARMTH INDEX: 3000 - Warm

FIT: Natural CUFF TYPE: Hybrid

<u>MATERIAL</u>: Waterproof goat leather, Waterproof goat leather palm <u>INSULATION</u>: Thinsulate, Hydrofill <u>DRY TECHNOLOGY</u>: Membra-Therm Plus <u>HIGHLIGHTS</u>: Knuckle protection <u>FEATURES</u>: Sublimation on back, Impact protection, Finger lining inside, Durashield on fingers protections



Knuckles and underside of cuff are comprises with a specific anti-shocking material for improved protection and ar