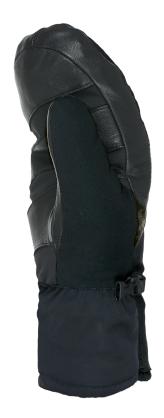

<u>MATERIAL</u>: Water resistant micro fabric, Waterproof goat leather palm <u>INSULATION</u>: Multilayer Primaloft, Silver lining <u>DRY TECHNOLOGY</u>: Gore-Tex - Warm FEATURES: Short cuff, Hook&Hoop closure, Stretch fabric

This closing system makes it easy to fit under jackets therefore offering a better closure.