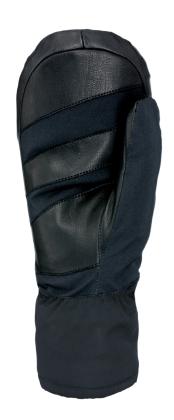

## GOAT LEATHER PALM

This tough and protective palm combines woven water-resistant micro fabric and goat leather for both stretch and durability, while a Gore-Tex waterproof and breathable insert keeps intruding moisture at bay.