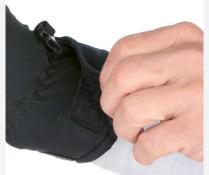

This closing system makes it easy to fit under jackets therefore offering a better closure.