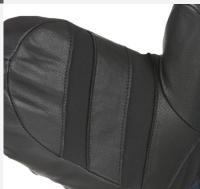

## GOAT LEATHER PALM

This tough and protective palm combines woven water-resistant micro fabric and goat leather for both stretch and durability, while a Gore-Tex waterproof and breathable insert keeps intruding moisture at bay.