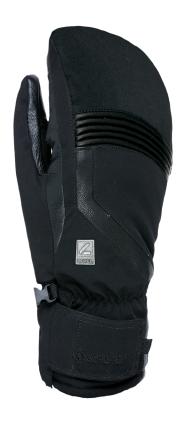

## **SUPER RADIATOR MITT GTX**

**CODE:** 3224UM OI black | **SIZE:** 7 (S) / IO (XXL)

TARGET CONSUMER: Exigent sporty skiers searching for the full optional ski mitt

WARMTH INDEX: 4000 - Very Warm

FIT: Relaxed

<u>MATERIAL</u>: Water resistant micro fabric, Waterproof goat leather palm <u>INSULATION</u>: Multilayer Primaloft, Silver lining <u>DRY TECHNOLOGY</u>: Gore-Tex - Warm FEATURES: Short cuff, Hook&Hoop closure, Stretch fabric

## GOAT LEATHER PALM

This tough and protective palm combines woven water-resistant micro fabric and goat leather for both stretch and durability, while a Gore-Tex waterproof and breathable insert keeps intruding moisture at bay.