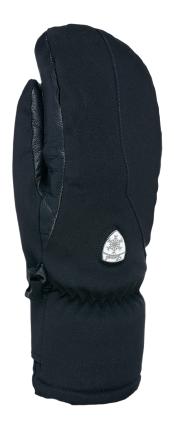

## **SUPER RADIATOR W MITT GTX**

**CODE:** 3234WM OI black | <u>SIZE:</u> 6 (XXS) / 8,5 (M-L)

TARGET CONSUMER: Exigent sporty women searching for the full optional ski glove

WARMTH INDEX: 4000 - Very Warm

FIT: Relaxed

<u>MATERIAL</u>: Water resistant micro fabric, Waterproof goat leather palm <u>INSULATION</u>: Multilayer Primaloft, Silver lining, Hydrofill, Polygiene treatment <u>DRY TECHNOLOGY</u>: Gore-Tex - Warm <u>FEATURES</u>: Short cuff, Hook&loop closure, Stretch fabric