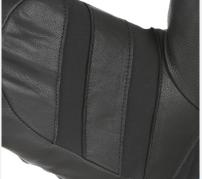

A soft waterproof leather, used mainly for ski gloves in areas which are exposed to high abrasion such as the palms or between the thumb and index finger.