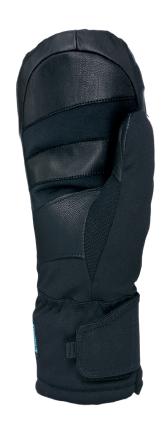

## **SUPER RADIATOR W MITT GTX**

**CODE:** 3234WM OI black | <u>SIZE:</u> 6 (XXS) / 8,5 (M-L)

TARGET CONSUMER: Exigent sporty women searching for the full optional ski glove

WARMTH INDEX: 4000 - Very Warm

FIT: Relaxed

<u>MATERIAL</u>: Water resistant micro fabric, Waterproof goat leather palm <u>INSULATION</u>: Multilayer Primaloft, Silver lining, Hydrofill, Polygiene treatment <u>DRY TECHNOLOGY</u>: Gore-Tex - Warm <u>FEATURES</u>: Short cuff, Hook&loop closure, Stretch fabric

A soft waterproof leather, used mainly for ski gloves in areas which are exposed to high abrasion such as the palms or between the thumb and index finger.