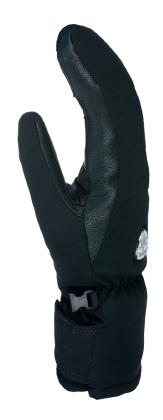

## **SUPER RADIATOR W MITT GTX**

**CODE:** 3234WM OI black | <u>SIZE:</u> 6 (XXS) / 8,5 (M-L)

TARGET CONSUMER: Exigent sporty women searching for the full optional ski glove

WARMTH INDEX: 4000 - Very Warm

FIT: Relaxed

<u>MATERIAL</u>: Water resistant micro fabric, Waterproof goat leather palm <u>INSULATION</u>: Multilayer Primaloft, Silver lining, Hydrofill, Polygiene treatment <u>DRY TECHNOLOGY</u>: Gore-Tex - Warm <u>FEATURES</u>: Short cuff, Hook&loop closure, Stretch fabric