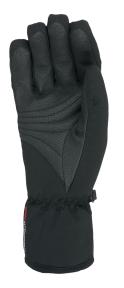

## **ASTRA W GTX**

**CODE:** 3339WG | **SIZE:** 6 (XXS) / 8,5 (M-L)

TARGET CONSUMER: Sporty women searching for a technical ski glove

**WARMTH INDEX:** 3000 - Warm

FIT: Natural

MATERIAL: Water resistant stretch micro nylon, Waterproof goat leather palm INSULATION: Level Needle, Hydrofill DRY TECHNOLOGY: Gore-Tex **FEATURES:** Fur cuff