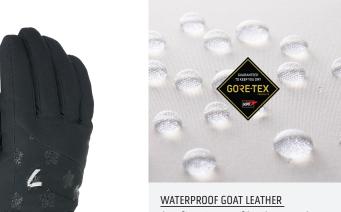

A soft waterproof leather, used mainly for ski gloves in areas which are exposed to high abrasion such as the palms or between the thumb and index finger.

METAL LOGO LEVEL metal logo featuring sleek embossed accents. Very glamorous and sophisticated.

**GORE-TEX INSIDE** 

longer.

If you want to spend the whole day out, you want to avoid numb fingers. Even in harsh, cold conditions the whole system of inner lining, membrane and outer material is optimized to keep your hands warmer for