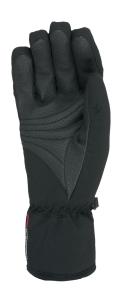

## **ASTRA W GTX**

**CODE:** 3339WG | **SIZE:** 6 (XXS) / 8,5 (M-L)

TARGET CONSUMER: Sporty women searching for a technical ski glove

**WARMTH INDEX:** 3000 - Warm

FIT: Natural

MATERIAL: Water resistant stretch micro nylon, Waterproof goat leather palm INSULATION: Level Needle, Hydrofill DRY TECHNOLOGY: Gore-Tex **FEATURES:** Fur cuff

A soft waterproof leather, used mainly for ski gloves in areas which are exposed to high abrasion such as the palms or between the thumb and index finger.

METAL LOGO LEVEL metal logo featuring sleek embossed accents. Very glamorous and sophisticated.