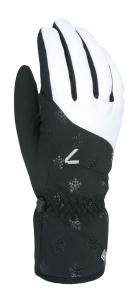

COZY FUR Stay warm and cosy. A thick fur cuff for optimum warmth and comfort. This model is ideal for adding a touch of glamour to

your winter looks.