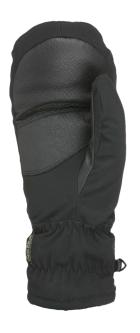

## **ALPINE MITT**

**CODE:** 3344UM | **SIZE:** 7 (S) / II (4XL)

TARGET CONSUMER: All-level skiers looking for high-end warmth and a comfortable mitten

WARMTH INDEX: 3000 - Warm

FIT: Natural

<u>MATERIAL</u>: Water resistant fabric, Reinforced leather palm <u>INSULATION</u>: Multilayer Primaloft, Recycled Hydrofill <u>DRY TECHNOLOGY</u>: Membra-Therm Green <u>SUSTAINABLE VALUE</u>: 75% Recycled II% Organic <u>FEATURES</u>: Cuff with Hook&loop closure