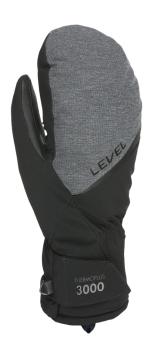

## **ALPINE MITT**

**CODE:** 3344UM | **SIZE:** 7 (S) / II (4XL)

TARGET CONSUMER: All-level skiers looking for high-end warmth and a comfortable mitten

WARMTH INDEX: 3000 - Warm

FIT: Natural

<u>MATERIAL</u>: Water resistant fabric, Reinforced leather palm <u>INSULATION</u>: Multilayer Primaloft, Recycled Hydrofill <u>DRY TECHNOLOGY</u>: Membra-Therm Green <u>SUSTAINABLE VALUE</u>: 75% Recycled II% Organic <u>FEATURES</u>: Cuff with Hook&loop closure