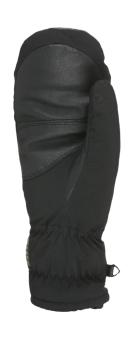

## **ALPINE MITT**

**CODE:** 3344UM | **SIZE:** 7 (S) / II (4XL)

TARGET CONSUMER: All-level skiers looking for high-end warmth and a comfortable mitten

WARMTH INDEX: 3000 - Warm

FIT: Natural

<u>MATERIAL</u>: Water resistant fabric, Reinforced leather palm <u>INSULATION</u>: Multilayer Primaloft, Recycled Hydrofill <u>DRY TECHNOLOGY</u>: Membra-Therm Green <u>SUSTAINABLE VALUE</u>: 75% Recycled II% Organic <u>FEATURES</u>: Cuff with Hook&loop closure

A soft waterproof leather, used mainly for ski gloves in areas which are exposed to high abrasion such as the palms or between the thumb and index finger.