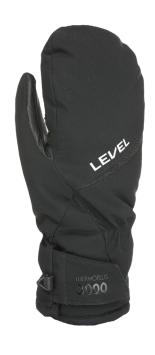

## **ALPINE MITT**

**CODE:** 3344UM | **SIZE:** 7 (S) / II (4XL)

TARGET CONSUMER: All-level skiers looking for high-end warmth and a comfortable mitten

WARMTH INDEX: 3000 - Warm

FIT: Natural

<u>MATERIAL</u>: Water resistant fabric, Reinforced leather palm <u>INSULATION</u>: Multilayer Primaloft, Recycled Hydrofill <u>DRY TECHNOLOGY</u>: Membra-Therm Green <u>SUSTAINABLE VALUE</u>: 75% Recycled II% Organic <u>FEATURES</u>: Cuff with Hook&loop closure