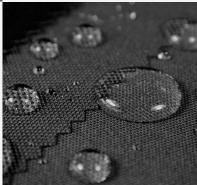

## WATERPROOF FABRIC TREATMENT

The fabric is laminated with a process that permits to add a breathable waterproof membrane to the outer material, optimizing warmth and comfort while keeping the hands dry.