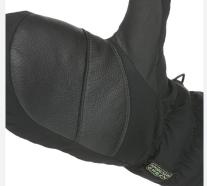

## **ALPINE MITT**

**CODE:** 3344UM | **SIZE:** 7 (S) / II (4XL)

TARGET CONSUMER: All-level skiers looking for high-end warmth and a comfortable mitten

WARMTH INDEX: 3000 - Warm

FIT: Natural

<u>MATERIAL</u>: Water resistant fabric, Reinforced leather palm <u>INSULATION</u>: Multilayer Primaloft, Recycled Hydrofill <u>DRY TECHNOLOGY</u>: Membra-Therm Green <u>SUSTAINABLE VALUE</u>: 75% Recycled II% Organic <u>FEATURES</u>: Cuff with Hook&loop closure

A soft waterproof leather, used mainly for ski gloves in areas which are exposed to high abrasion such as the palms or between the thumb and index finger.