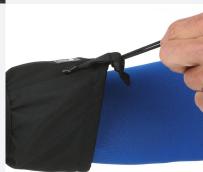

## **ELASTIC CORD**

This elastic cord seals from the outside environment when the snow is deep and the weather is foul. The cuff goes completely over your jacket sleeve and cinch's tight with the cord.