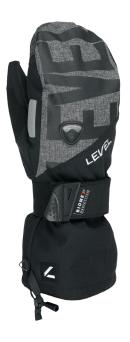

## **FLY JR MITT**

**CODE:** 400IJM | **SIZE:** 5 (JR S) / 7 (JR XXL)

TARGET CONSUMER: Junior Snowboarders searching for the best protection; warmth; and a great fit

WARMTH INDEX: 3000 - Warm

FIT: Relaxed

MATERIAL: Water resistant fabric, Youkon palm reinforcement INSULATION: Knitted brush inside DRY TECHNOLOGY: Membra-Therm Plus HIGHLIGHTS: BIOMEX Protection Jr FEATURES: Long cuff, Adjustable strap, Fleece removable lining, Breathable system, Nose cleaner