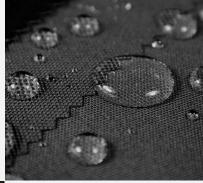

## WATERPROOF FABRIC TREATMENT

The fabric is laminated with a process that permits to add a breathable waterproof membrane to the outer material, optimizing warmth and comfort while keeping the hands dry