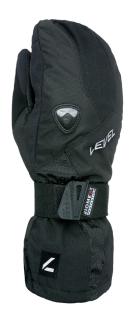

## **FLY JR MITT**

**CODE:** 400IJM | **SIZE:** 5 (JR S) / 7 (JR XXL)

TARGET CONSUMER: Junior Snowboarders searching for the best protection; warmth; and a great fit

WARMTH INDEX: 3000 - Warm

FIT: Relaxed

MATERIAL: Water resistant fabric, Youkon palm reinforcement INSULATION: Knitted brush inside DRY TECHNOLOGY: Membra-Therm Plus HIGHLIGHTS: BIOMEX Protection Jr FEATURES: Long cuff, Adjustable strap, Fleece removable lining, Breathable system, Nose cleaner