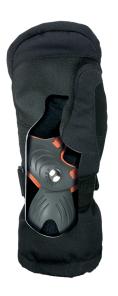

## **FLY JR MITT**

**CODE:** 400IJM | **SIZE:** 5 (JR S) / 7 (JR XXL)

TARGET CONSUMER: Junior Snowboarders searching for the best protection; warmth; and a great fit

WARMTH INDEX: 3000 - Warm

FIT: Relaxed

MATERIAL: Water resistant fabric, Youkon palm reinforcement INSULATION: Knitted brush inside DRY TECHNOLOGY: Membra-Therm Plus HIGHLIGHTS: BIOMEX Protection Jr FEATURES: Long cuff, Adjustable strap, Fleece removable lining, Breathable system, Nose cleaner