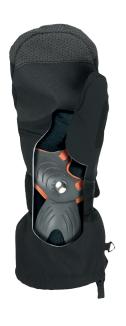

## **FLY JR MITT**

**CODE:** 400IJM | **SIZE:** 5 (JR S) / 7 (JR XXL)

TARGET CONSUMER: Junior Snowboarders searching for the best protection; warmth; and a great fit

WARMTH INDEX: 3000 - Warm

FIT: Relaxed

MATERIAL: Water resistant fabric, Youkon palm reinforcement INSULATION: Knitted brush inside DRY TECHNOLOGY: Membra-Therm Plus HIGHLIGHTS: BIOMEX Protection Jr FEATURES: Long cuff, Adjustable strap, Fleece removable lining, Breathable system, Nose cleaner