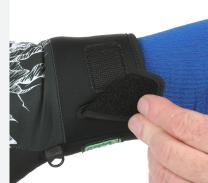

## ADJUSTABLE STRAP

This closing system makes it easy to fit under jackets therefore offering a better closure.