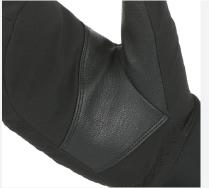

## REINFORCED LEATHER PALM

Abrasion-resistant goat leather patches on palm and index finger for both stretch and durability.

Different motifs are digitally printed on both shells for a trendy-inspired glove.