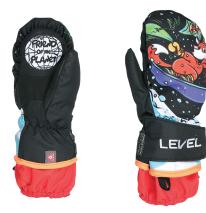

ANIMAL

**<u>CODE:</u>** 4175JM | <u>SIZE:</u> O (I-2 Y) / II (4-5 Y)

TARGET CONSUMER: Junior approaching the snow looking for warmth in a classic look

WARMTH INDEX: 3000 - Warm

FIT: Natural

MATERIAL: Water Resistant recycled fabric INSULATION: Primaloft Silver 100% recycled, Recycled Hydrofill DRY TECHNOLOGY: Membra-Therm Green SUSTAINABLE VALUE: 100% Riciclato FEATURES: Powder cuff, Screen printed palm, Adjustable cuff, Safety leash