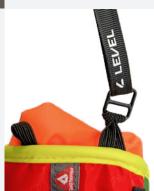

JUNIOR SAFETY LEASH New specific leash for children that detaches with a maximum load of 2.5 kg (5.5 lb) thus avoiding unnecessary harm to the baby.