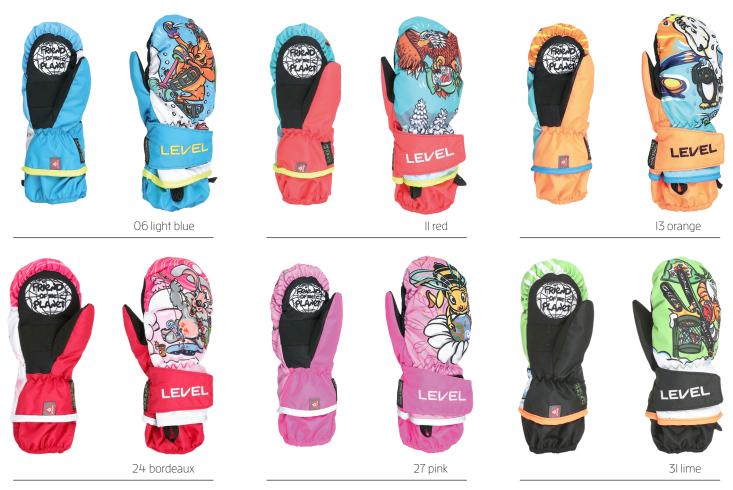

ANIMAL

**<u>CODE:</u>** 4175JM | <u>SIZE:</u> O (I-2 Y) / II (4-5 Y)

TARGET CONSUMER: Junior approaching the snow looking for warmth in a classic look

WARMTH INDEX: 3000 - Warm

FIT: Natural

MATERIAL: Water Resistant recycled fabric INSULATION: Primaloft Silver 100% recycled, Recycled Hydrofill DRY TECHNOLOGY: Membra-Therm Green SUSTAINABLE VALUE: 100% Riciclato FEATURES: Powder cuff, Screen printed palm, Adjustable cuff, Safety leash