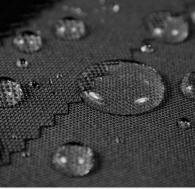

06 light blue

ZIPPER ON CUFF

This nylon cuff has a convenient closure system around the wrist that prevents snow from entering when skiing or playing with the snow.

WATERPROOF FABRIC TREATMENT The fabric is laminated with a process that permits to add a breathable waterproof membrane tothe outer material, optimizing warmth and comfort while keeping

the hands dry.

<u>SCREEN PRINT DETAILS</u> Sleek screen print pattern on palm.

30 fucsia

FLEECE CUFF INSIDE

Convenient fleece cuff with velcro closure that facilitates the entry of the child's hand in a very practical way