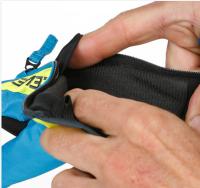

06 light blue

ZIPPER ON CUFF

This nylon cuff has a convenient closure system around the wrist that prevents snow from entering when skiing or playing with the snow.

WATERPROOF FABRIC TREATMENT The fabric is laminated with a process that permits to add a breathable waterproof membrane tothe outer material, optimizing warmth and comfort while keeping

the hands dry.

<u>SCREEN PRINT DETAILS</u> Sleek screen print pattern on palm.

30 fucsia

FLEECE CUFF INSIDE

Convenient fleece cuff with velcro closure that facilitates the entry of the child's hand in a very practical way