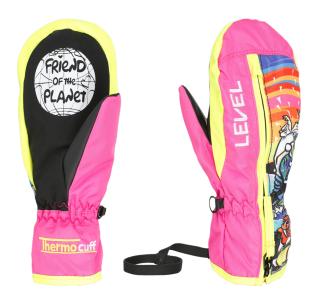

the hands dry.

<u>SCREEN PRINT DETAILS</u> Sleek screen print pattern on palm.

30 fucsia

FLEECE CUFF INSIDE

Convenient fleece cuff with velcro closure that facilitates the entry of the child's hand in a very practical way

43 pk black