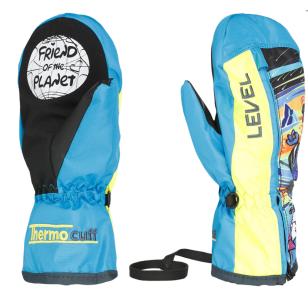

## CODE: 4183JM | SIZE: 1 (2-3 Y) / IV (7-8 Y)

**<u>DESCRIPTION:</u>** New mitten with zip for easy wear, made with recycled materials. Waterproof with Membra-Therm Green, safety leash included.

WARMTH INDEX: 2000 - Standard

FIT: Natural CUFF TYPE: Hybrid

MATERIAL: Water resistant fabric INSULATION: Recycled Fiberfill, Recycled Hydrofill SUSTAINABLE VALUE: 75% Recycled FEATURES: Long zipped cuff, Special Thermo fleece cuff, Sublimation on back, Safety leash

06 light blue

ZIPPER ON CUFF

This nylon cuff has a convenient closure system around the wrist that prevents snow from entering when skiing or playing with the snow.

WATERPROOF FABRIC TREATMENT The fabric is laminated with a process that permits to add a breathable waterproof membrane tothe outer material, optimizing warmth and comfort while keeping