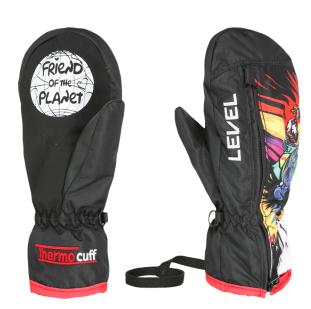

## CODE: 4183JM | SIZE: 1 (2-3 Y) / IV (7-8 Y)

**<u>DESCRIPTION:</u>** New mitten with zip for easy wear, made with recycled materials. Waterproof with Membra-Therm Green, safety leash included.

WARMTH INDEX: 2000 - Standard

FIT: Natural CUFF TYPE: Hybrid

MATERIAL: Water resistant fabric INSULATION: Recycled Fiberfill, Recycled Hydrofill SUSTAINABLE VALUE: 75% Recycled FEATURES: Long zipped cuff, Special Thermo fleece cuff, Sublimation on back, Safety leash