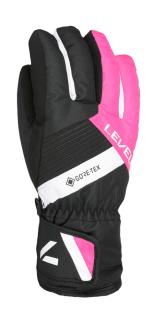

## **NEO JR GTX**

**CODE:** 4192JG | **SIZE:** 5 (JR S) / 7 (JR XXL)

TARGET CONSUMER: Junior skiers looking for the full optional product

WARMTH INDEX: 3000 - Warm

FIT: Natural

<u>MATERIAL:</u> Water resistant fabric, Leather reinforcement patch <u>INSULATION:</u> Fiberfill, Hydrofill <u>DRY TECHNOLOGY:</u> Gore-Tex <u>FEATURES:</u> Short cuff, Hook&loop closure