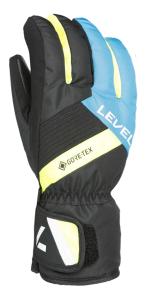

## **NEO JR GTX**

**CODE:** 4192JG | **SIZE:** 5 (JR S) / 7 (JR XXL)

TARGET CONSUMER: Junior skiers looking for the full optional product

WARMTH INDEX: 3000 - Warm

FIT: Natural

<u>MATERIAL:</u> Water resistant fabric, Leather reinforcement patch <u>INSULATION:</u> Fiberfill, Hydrofill <u>DRY TECHNOLOGY:</u> Gore-Tex <u>FEATURES:</u> Short cuff, Hook&loop closure

**GORE-TEX INSIDE** 

If you want to spend the whole day out, you want to avoid numb fingers. Even in harsh, cold conditions the whole system of inner lining, membrane and outer material is optimized to keep your hands warmer for