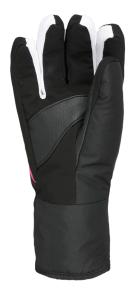

0 - Warm

FIT: Natural

<u>MATERIAL:</u> Water resistant fabric, Leather reinforcement patch <u>INSULATION:</u> Fiberfill, Hydrofill <u>DRY TECHNOLOGY:</u> Gore-Tex <u>FEATURES:</u> Short cuff, Hook&loop closure





15 anthracite



## WATERPROOF FABRIC TREATMENT The fabric is laminated with

a process that permits to add a breathable waterproof membrane tothe outer material, optimizing warmth and comfort while keeping the hands dry.



**GORE-TEX INSIDE** 

If you want to spend the whole day out, you want to avoid numb fingers. Even in harsh, cold conditions the whole system of inner lining, membrane and outer material is optimized to keep your hands warmer for

## REINFORCED LEATHER PALM

Abrasion-resistant goat leather patches on palm and index finger for both stretch and durability.





30 fucsia