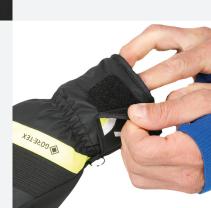

## WATERPROOF FABRIC TREATMENT The fabric is laminated with

a process that permits to add a breathable waterproof membrane tothe outer material, optimizing warmth and comfort while keeping the hands dry.