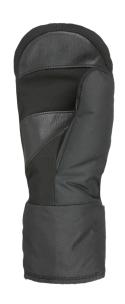

# REINFORCED LEATHER PALM

Abrasion-resistant goat leather patches on palm and index finger for both stretch and durability.