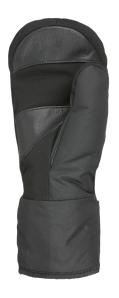

# REINFORCED LEATHER PALM

Abrasion-resistant goat leather patches on palm and index finger for both stretch and durability.