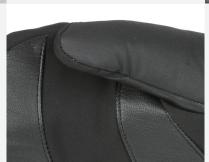

# REINFORCED LEATHER PALM

Abrasion-resistant goat leather patches on palm and index finger for both stretch and durability.