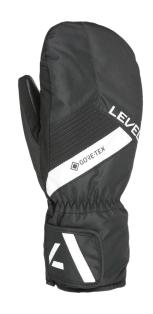

# **NEO MITT JR GTX**

**CODE:** 4192JM | **SIZE:** 5 (JR S) / 7 (JR XXL)

TARGET CONSUMER: Boys and girls looking for warmth and style

WARMTH INDEX: 3000 - Warm

FIT: Natural

MATERIAL: Water resistant fabric, Leather reinforcement patch INSULATION: Fiberfill, Hydrofill DRY TECHNOLOGY: Gore-Tex FEATURES: Short cuff, Hook&loop closure

### GORE-TEX INSIDE

If you want to spend the whole day out, you want to avoid numb fingers. Even in harsh, cold conditions the whole system of inner lining, membrane and outer material is optimized to keep your hands warmer for longer.

# ADJUSTABLE STRAP

This closing system makes it easy to fit under jackets therefore offering a better closure.

### WATERPROOF FABRIC TREATMENT

The fabric is laminated with a process that permits to add a breathable waterproof membrane tothe outer material, optimizing warmth and comfort while keeping the hands dry.