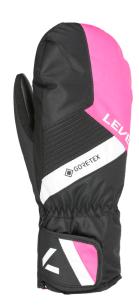

OI black 30 fucsia

# **NEO MITT JR GTX**

**CODE:** 4192JM | **SIZE:** 5 (JR S) / 7 (JR XXL)

TARGET CONSUMER: Boys and girls looking for warmth and style

WARMTH INDEX: 3000 - Warm

FIT: Natural

MATERIAL: Water resistant fabric, Leather reinforcement patch INSULATION: Fiberfill, Hydrofill DRY TECHNOLOGY: Gore-Tex FEATURES: Short cuff, Hook&loop closure

### GORE-TEX INSIDE

If you want to spend the whole day out, you want to avoid numb fingers. Even in harsh, cold conditions the whole system of inner lining, membrane and outer material is optimized to keep your hands warmer for longer.

# ADJUSTABLE STRAP

This closing system makes it easy to fit under jackets therefore offering a better closure.

### WATERPROOF FABRIC TREATMENT

The fabric is laminated with a process that permits to add a breathable waterproof membrane tothe outer material, optimizing warmth and comfort while keeping the hands dry.