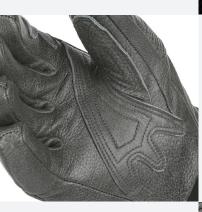

**REINFORCED LEATHER PALM** Abrasion-resistant goat leather patches on palm and index finger for both stretch and durability.

15 anthracite

33 scottish brown