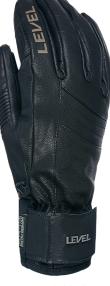

## REXFORD

CODE: 5000UG | <u>SIZE:</u> 7 (S) / 10,5 (3XL)

TARGET CONSUMER: Mountain Experts – Top Skiers & Snowboarders looking for performance and comfort

WARMTH INDEX: 3000 - Warm

## FIT: Natural

MATERIAL: Waterproof goat leather , Reinforced leather palm INSULATION: Multilayer Primaloft, Hydrofill <u>DRY TECHNOLOGY:</u> Membra-Therm Plus SUSTAINABLE VALUE: 68% Organic <u>FEATURES:</u> Short neoprene cuff, Hook&loop closure, Storm leash

OI black