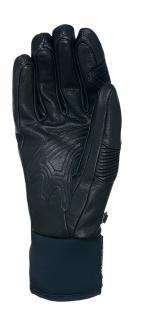

## REXFORD

CODE: 5000UG | <u>SIZE:</u> 7 (S) / 10,5 (3XL)

TARGET CONSUMER: Mountain Experts – Top Skiers & Snowboarders looking for performance and comfort

WARMTH INDEX: 3000 - Warm

## FIT: Natural

MATERIAL: Waterproof goat leather , Reinforced leather palm INSULATION: Multilayer Primaloft, Hydrofill <u>DRY TECHNOLOGY:</u> Membra-Therm Plus SUSTAINABLE VALUE: 68% Organic <u>FEATURES:</u> Short neoprene cuff, Hook&loop closure, Storm leash

OI black