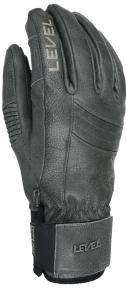

## REXFORD

CODE: 5000UG | <u>SIZE:</u> 7 (S) / 10,5 (3XL)

TARGET CONSUMER: Mountain Experts – Top Skiers & Snowboarders looking for performance and comfort

WARMTH INDEX: 3000 - Warm

## FIT: Natural

MATERIAL: Waterproof goat leather , Reinforced leather palm INSULATION: Multilayer Primaloft, Hydrofill <u>DRY TECHNOLOGY:</u> Membra-Therm Plus SUSTAINABLE VALUE: 68% Organic <u>FEATURES:</u> Short neoprene cuff, Hook&loop closure, Storm leash