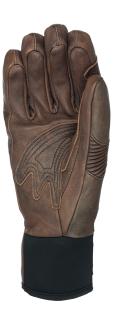

## REXFORD

CODE: 5000UG | <u>SIZE:</u> 7 (S) / 10,5 (3XL)

TARGET CONSUMER: Mountain Experts – Top Skiers & Snowboarders looking for performance and comfort

WARMTH INDEX: 3000 - Warm

## FIT: Natural

MATERIAL: Waterproof goat leather , Reinforced leather palm INSULATION: Multilayer Primaloft, Hydrofill <u>DRY TECHNOLOGY:</u> Membra-Therm Plus SUSTAINABLE VALUE: 68% Organic <u>FEATURES:</u> Short neoprene cuff, Hook&loop closure, Storm leash

**REINFORCED LEATHER PALM** Abrasion-resistant goat leather patches on palm and index finger for both stretch and durability.

15 anthracite

33 scottish brown