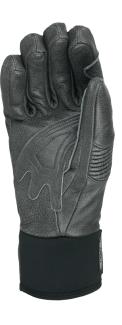

## FIT: Natural

MATERIAL: Waterproof goat leather , Reinforced leather palm INSULATION: Multilayer Primaloft, Hydrofill <u>DRY TECHNOLOGY:</u> Membra-Therm Plus SUSTAINABLE VALUE: 68% Organic <u>FEATURES:</u> Short neoprene cuff, Hook&loop closure, Storm leash