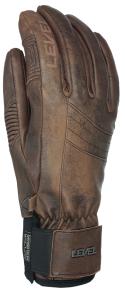

## REXFORD

CODE: 5000UG | <u>SIZE:</u> 7 (S) / 10,5 (3XL)

TARGET CONSUMER: Mountain Experts – Top Skiers & Snowboarders looking for performance and comfort

WARMTH INDEX: 3000 - Warm

## FIT: Natural

MATERIAL: Waterproof goat leather , Reinforced leather palm INSULATION: Multilayer Primaloft, Hydrofill <u>DRY TECHNOLOGY:</u> Membra-Therm Plus SUSTAINABLE VALUE: 68% Organic <u>FEATURES:</u> Short neoprene cuff, Hook&loop closure, Storm leash

**REINFORCED LEATHER PALM** Abrasion-resistant goat leather patches on palm and index finger for both stretch and durability.

15 anthracite

33 scottish brown