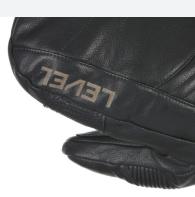

## LASERED LOGO

LEVEL laser-etched logo on distressed leather for a rugged vintage look.