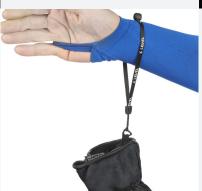

This cord is used to secure the glove to your hand with an adjustable plastic. A big advantage when you don't want to wear gloves but want to keep them attached to the wrist.