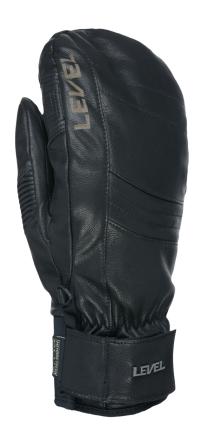

## **REXFORD MITT**

**CODE:** 500IUM OI black | **SIZE:** 7 (S) / IO,5 (3XL)

TARGET CONSUMER: Mountain Experts - Top Skiers & Snowboarders looking for performance and comfort

WARMTH INDEX: 3000 - Warm

FIT: Relaxed

<u>MATERIAL</u>: Waterproof goat leather , Reinforced leather palm <u>INSULATION</u>: Multilayer Primaloft, Hydrofill <u>DRY TECHNOLOGY</u>: Membra-Therm Plus <u>SUSTAINABLE VALUE</u>: 68% Organic <u>FEATURES</u>: Short neoprene cuff, Hook&loop closure, Storm leash, Finger lining inside

## LASERED LOGO

LEVEL laser-etched logo on distressed leather for a rugged vintage look.