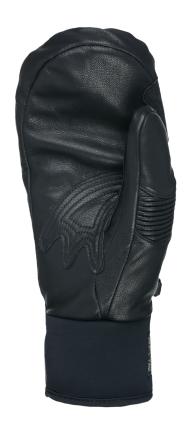

## **REXFORD MITT**

**CODE:** 500IUM OI black | **SIZE:** 7 (S) / IO,5 (3XL)

TARGET CONSUMER: Mountain Experts - Top Skiers & Snowboarders looking for performance and comfort

WARMTH INDEX: 3000 - Warm

FIT: Relaxed

<u>MATERIAL</u>: Waterproof goat leather , Reinforced leather palm <u>INSULATION</u>: Multilayer Primaloft, Hydrofill <u>DRY TECHNOLOGY</u>: Membra-Therm Plus <u>SUSTAINABLE VALUE</u>: 68% Organic <u>FEATURES</u>: Short neoprene cuff, Hook&loop closure, Storm leash, Finger lining inside