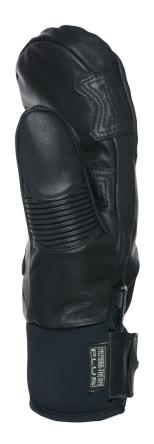

## **REXFORD MITT**

**CODE:** 500IUM OI black | **SIZE:** 7 (S) / IO,5 (3XL)

TARGET CONSUMER: Mountain Experts - Top Skiers & Snowboarders looking for performance and comfort

WARMTH INDEX: 3000 - Warm

FIT: Relaxed

<u>MATERIAL</u>: Waterproof goat leather , Reinforced leather palm <u>INSULATION</u>: Multilayer Primaloft, Hydrofill <u>DRY TECHNOLOGY</u>: Membra-Therm Plus <u>SUSTAINABLE VALUE</u>: 68% Organic <u>FEATURES</u>: Short neoprene cuff, Hook&loop closure, Storm leash, Finger lining inside