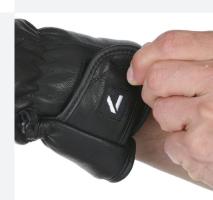

## ADJUSTABLE STRAP

This closing system makes it easy to fit under jackets therefore offering a better closure.