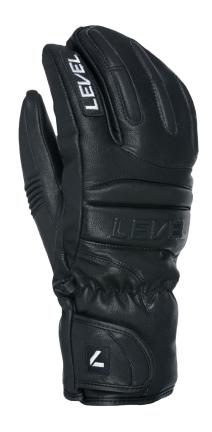

## **RS TRIGGER**

CODE: 5035UT OI black | SIZE: 6 (XXS) / IO (XXL)

TARGET CONSUMER: Ski Patrols - Mountain Experts - Top Skiers

WARMTH INDEX: 4000 - Very Warm

FIT: Natural

<u>MATERIAL</u>: Waterproof goat leather , Waterproof goat leather palm <u>INSULATION</u>: Level Loft, Hydrofill <u>SUSTAINABLE VALUE</u>: 75% Organic <u>FEATURES</u>: Under jacket cuff, Hook&loop closure