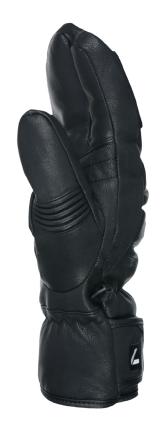

## **RS TRIGGER**

CODE: 5035UT OI black | SIZE: 6 (XXS) / IO (XXL)

TARGET CONSUMER: Ski Patrols - Mountain Experts - Top Skiers

WARMTH INDEX: 4000 - Very Warm

FIT: Natural

<u>MATERIAL</u>: Waterproof goat leather , Waterproof goat leather palm <u>INSULATION</u>: Level Loft, Hydrofill <u>SUSTAINABLE VALUE</u>: 75% Organic <u>FEATURES</u>: Under jacket cuff, Hook&loop closure

## ADJUSTABLE STRAP

This closing system makes it easy to fit under jackets therefore offering a better closure.