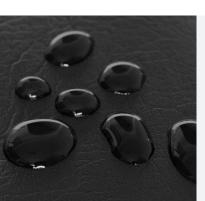

## WATERPROOF GOAT LEATHER

A soft waterproof leather, used mainly for ski gloves in areas which are exposed to high abrasion such as the palms or between the thumb and index finger.