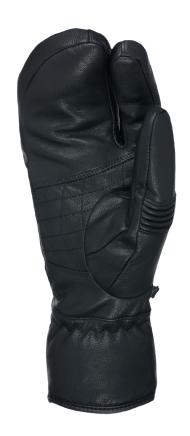

## **RS TRIGGER**

CODE: 5035UT OI black | SIZE: 6 (XXS) / IO (XXL)

TARGET CONSUMER: Ski Patrols - Mountain Experts - Top Skiers

WARMTH INDEX: 4000 - Very Warm

FIT: Natural

<u>MATERIAL</u>: Waterproof goat leather , Waterproof goat leather palm <u>INSULATION</u>: Level Loft, Hydrofill <u>SUSTAINABLE VALUE</u>: 75% Organic <u>FEATURES</u>: Under jacket cuff, Hook&loop closure

## FLEX THUMB

Unlock superior comfort and freedom of movement with our Flex Thumb construction. It enhances thumb flexibility for a truly comfortable experience.