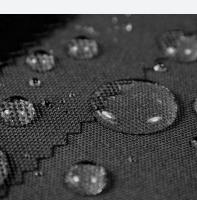

## EASY ACCESS Flip back the shell and free your fingers to play with your phone, camera without freezing your digits!

WATERPROOF FABRIC TREATMENT

The fabric is laminated with a process that permits to add a breathable waterproof membrane tothe outer material, optimizing warmth and comfort while keeping the hands dry.