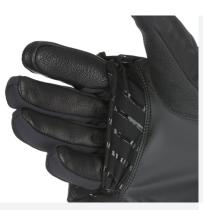

## EASY ACCESS Flip back the shell and free your fingers to play with your phone, camera without freezing your digits!

WATERPROOF FABRIC TREATMENT

The fabric is laminated with a process that permits to add a breathable waterproof membrane tothe outer material, optimizing warmth and comfort while keeping the hands dry.