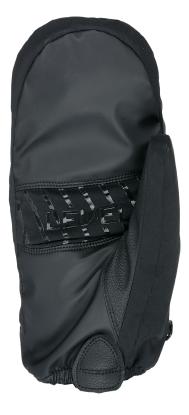

## **OVERGLOVE THERMO-PLUS 3000**

CODE: 60190M OI black | SIZE: S / L

TARGET CONSUMER: Any winter sports lover looking for instant added warmth on cold days

WARMTH INDEX: 3000 - Warm

FIT: Relaxed

MATERIAL: Water resistant fabric INSULATION: Fiberfill, Knitted brush inside FEATURES: Puller, Storm leash, Special palm construction