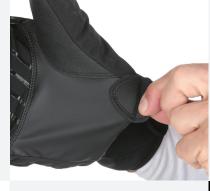

## PULLER

A wider puller inserted in underside of cuff helps to properly wear the glove/ mitten