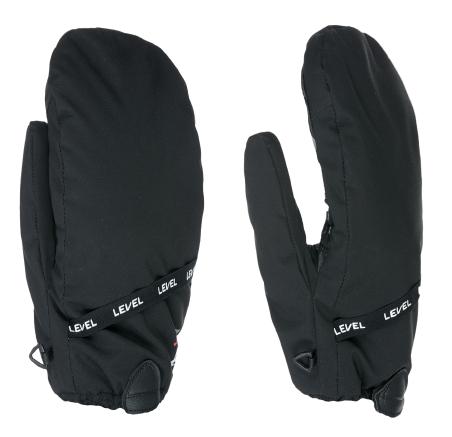

## **OVERGLOVE THERMO-PLUS 3000**

CODE: 60190M OI black | SIZE: S / L

TARGET CONSUMER: Any winter sports lover looking for instant added warmth on cold days

WARMTH INDEX: 3000 - Warm

FIT: Relaxed

MATERIAL: Water resistant fabric INSULATION: Fiberfill, Knitted brush inside FEATURES: Puller, Storm leash, Special palm construction