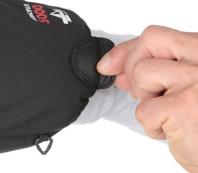

## <u>PULLER</u>

A wider puller inserted in underside of cuff helps to properly wear the glove/ mitten

Long gauntlet-style glove offers higher insulation and seals out the cold very effectively thanks to a draw cord.