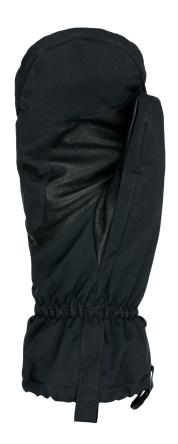

## GOAT LEATHER PALM

This tough and protective palm combines woven waterresistant micro fabric and goat leather for both stretch and durability, while a MEMBRATHERM PLUS waterproof and breathable insert keeps intruding moisture at bay.