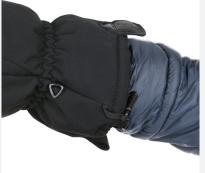

## **OVERGLOVE THERMO-PLUS 5000**

**CODE:** 60500M OI black | **SIZE:** S / L

<u>TARGET CONSUMER:</u> Any winter sports lover looking for a huge warmth addition over the glove in the harshest conditions 5000 - Extra Warm FIT: Relaxed

<u>MATERIAL</u>: Water resistant fabric, Waterproof goat leather palm <u>INSULATION</u>: Level Needle, Knitted brush inside <u>FEATURES</u>: Puller, Storm leash, Adjustable cuff