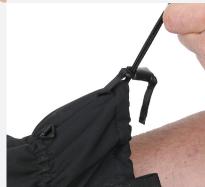

## ELASTIC CORD

This elastic cord seals from the outside environment when the snow is deep and the weather is foul. The cuff goes completely over your jacket sleeve and cinch's tight with the cord.