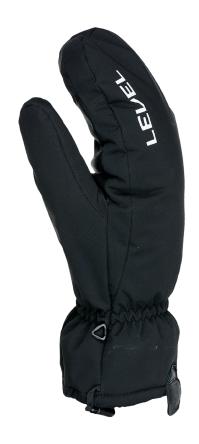

## **OVERGLOVE THERMO-PLUS 5000**

**CODE:** 60500M OI black | **SIZE:** S / L

<u>TARGET CONSUMER:</u> Any winter sports lover looking for a huge warmth addition over the glove in the harshest conditions 5000 - Extra Warm FIT: Relaxed

<u>MATERIAL</u>: Water resistant fabric, Waterproof goat leather palm <u>INSULATION</u>: Level Needle, Knitted brush inside <u>FEATURES</u>: Puller, Storm leash, Adjustable cuff

## ELASTIC CORD

This elastic cord seals from the outside environment when the snow is deep and the weather is foul. The cuff goes completely over your jacket sleeve and cinch's tight with the cord.