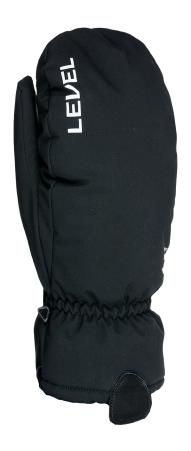

## **OVERGLOVE THERMO-PLUS 5000**

**CODE:** 60500M OI black | **SIZE:** S / L

<u>TARGET CONSUMER:</u> Any winter sports lover looking for a huge warmth addition over the glove in the harshest conditions 5000 - Extra Warm FIT: Relaxed

<u>MATERIAL</u>: Water resistant fabric, Waterproof goat leather palm <u>INSULATION</u>: Level Needle, Knitted brush inside <u>FEATURES</u>: Puller, Storm leash, Adjustable cuff

## <u>PULLER</u>

A wider puller inserted in underside of cuff helps to properly wear the glove/ mitten

Long gauntlet-style glove offers higher insulation and seals out the cold very effectively thanks to a draw cord.