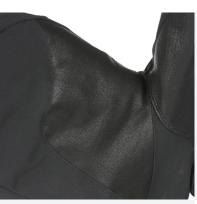

## GOAT LEATHER PALM

This tough and protective palm combines woven waterresistant micro fabric and goat leather for both stretch and durability, while a MEMBRATHERM PLUS waterproof and breathable insert keeps intruding moisture at bay.