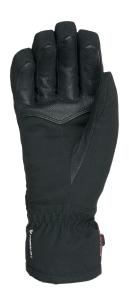

## **VENUS**

**CODE:** 8174WG | **SIZE:** XS / L

TARGET CONSUMER: Fashion-oriented women and girls looking for the coolest style with technical features

WARMTH INDEX: 4000 - Very Warm

FIT: Natural

<u>MATERIAL</u>: Water resistant fabric, Waterproof goat leather palm <u>INSULATION</u>: Multilayer Primaloft, Soft-touch lining with Polygiene treatment **DRY TECHNOLOGY:** Membra-Therm Plus **FEATURES:** Cuff with fur inside, Storm leash, Adjustable strap