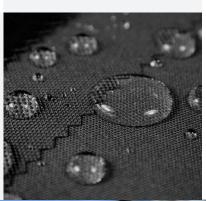

43 pk black

WATERPROOF FABRIC

The fabric is laminated with a process that permits to add a breathable waterproof membrane to the outer material, optimizing warmth and comfort while keeping

TREATMENT