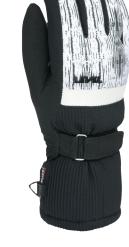

## **VENUS**

**CODE:** 8174WG | **SIZE:** XS / L

TARGET CONSUMER: Fashion-oriented women and girls looking for the coolest style with technical features

WARMTH INDEX: 4000 - Very Warm

FIT: Natural

<u>MATERIAL</u>: Water resistant fabric, Waterproof goat leather palm <u>INSULATION</u>: Multilayer Primaloft, Soft-touch lining with Polygiene treatment **DRY TECHNOLOGY:** Membra-Therm Plus **FEATURES:** Cuff with fur inside, Storm leash, Adjustable strap