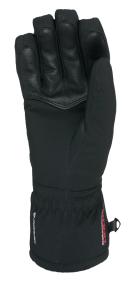

## **VENUS**

**CODE:** 8174WG | **SIZE:** XS / L

TARGET CONSUMER: Fashion-oriented women and girls looking for the coolest style with technical features

WARMTH INDEX: 4000 - Very Warm

FIT: Natural

<u>MATERIAL</u>: Water resistant fabric, Waterproof goat leather palm <u>INSULATION</u>: Multilayer Primaloft, Soft-touch lining with Polygiene treatment **DRY TECHNOLOGY:** Membra-Therm Plus **FEATURES:** Cuff with fur inside, Storm leash, Adjustable strap