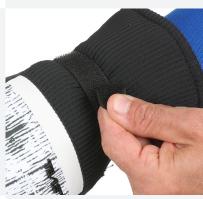

## COZY FUR

Stay warm and cosy. A thick fur cuff for optimum warmth and comfort. This model is ideal for adding a touch of glamour to your winter looks.

This closing system makes it easy to fit under jackets therefore offering a better closure.