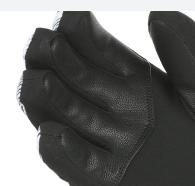

finger.

hands dry.

WATERPROOF GOAT LEATHER A soft waterproof leather, used mainly for ski gloves in areas which are exposed to high abrasion such as the palms or between the thumb and index

POLYGIENE® With Polygiene® Stays Fresh Technology, enjoy fresh-allday confidence. Polygiene makes your glove/mitten stay fresh!