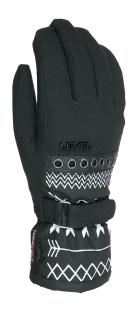

## **VENUS**

**CODE:** 8174WG | **SIZE:** XS / L

TARGET CONSUMER: Fashion-oriented women and girls looking for the coolest style with technical features

WARMTH INDEX: 4000 - Very Warm

FIT: Natural

<u>MATERIAL</u>: Water resistant fabric, Waterproof goat leather palm <u>INSULATION</u>: Multilayer Primaloft, Soft-touch lining with Polygiene treatment **DRY TECHNOLOGY:** Membra-Therm Plus **FEATURES:** Cuff with fur inside, Storm leash, Adjustable strap