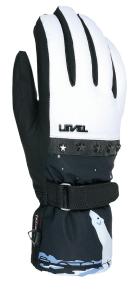

## **VENUS**

**CODE:** 8174WG | **SIZE:** XS / L

TARGET CONSUMER: Fashion-oriented women and girls looking for the coolest style with technical features

WARMTH INDEX: 4000 - Very Warm

FIT: Natural

<u>MATERIAL</u>: Water resistant fabric, Waterproof goat leather palm <u>INSULATION</u>: Multilayer Primaloft, Soft-touch lining with Polygiene treatment **DRY TECHNOLOGY:** Membra-Therm Plus **FEATURES:** Cuff with fur inside, Storm leash, Adjustable strap