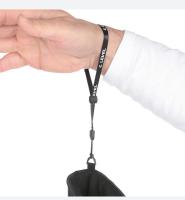

## STORM LEASH

This cord is used to secure the glove to your hand with an adjustable plastic. A big advantage when you don't want to wear gloves but want to keep them attached to the wrist.

56 pattern