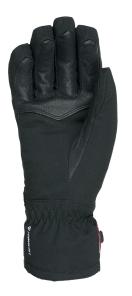

## **VENUS**

**CODE:** 8174WG | **SIZE:** XS / L

TARGET CONSUMER: Fashion-oriented women and girls looking for the coolest style with technical features

WARMTH INDEX: 4000 - Very Warm

FIT: Natural

<u>MATERIAL</u>: Water resistant fabric, Waterproof goat leather palm <u>INSULATION</u>: Multilayer Primaloft, Soft-touch lining with Polygiene treatment **DRY TECHNOLOGY:** Membra-Therm Plus **FEATURES:** Cuff with fur inside, Storm leash, Adjustable strap