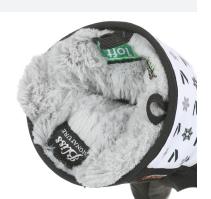

## ELASTIC CORD

This elastic cord seals from the outside environment when the snow is deep and the weather is foul. The cuff goes completely over your jacket sleeve and cinch's tight with the cord.

Stay warm and cosy. A thick fur cuff for optimum warmth and comfort. This model is ideal for adding a touch of glamour to your winter looks.