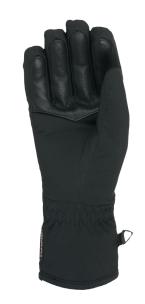

## **BELLA**

**CODE:** 8175WG | **SIZE:** XS / L

TARGET CONSUMER: Sporty women searching for a luxury ski mitt

WARMTH INDEX: 3000 - Warm

FIT: Natural

MATERIAL: Water resistant fabric, Waterproof goat leather palm INSULATION: Recycled Level Loft, Soft-touch lining with Polygiene treatment DRY TECHNOLOGY: Membra-Therm Green SUSTAINABLE VALUE: 75% Recycled 8% Organic FEATURES: Cuff with fur inside, Storm leash

## MEMBRA-THERM GREEN

An IOO% recycled breathable membrane insert that creates a waterproof barrier between exterior layer of the glove and the insulating materials. It optimizes warmth and comfort by keeping the hands dry.

## ELASTIC CORD

This elastic cord seals from the outside environment when the snow is deep and the weather is foul. The cuff goes completely over your jacket sleeve and cinch's tight with the cord.

Stay warm and cosy. A thick fur cuff for optimum warmth and comfort. This model is ideal for adding a touch of glamour to your winter looks.