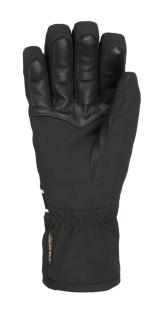

## **BELLA**

**CODE:** 8175WG | **SIZE:** XS / L

TARGET CONSUMER: Sporty women searching for a luxury ski mitt

WARMTH INDEX: 3000 - Warm

FIT: Natural

MATERIAL: Water resistant fabric, Waterproof goat leather palm INSULATION: Recycled Level Loft, Soft-touch lining with Polygiene treatment DRY TECHNOLOGY: Membra-Therm Green SUSTAINABLE VALUE: 75% Recycled 8% Organic FEATURES: Cuff with fur inside, Storm leash