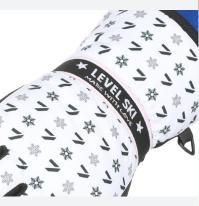

## ELASTIC CORD

This elastic cord seals from the outside environment when the snow is deep and the weather is foul. The cuff goes completely over your jacket sleeve and cinch's tight with the cord.

Stay warm and cosy. A thick fur cuff for optimum warmth and comfort. This model is ideal for adding a touch of glamour to your winter looks.