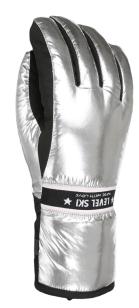

## **BELLA**

**CODE:** 8175WG | **SIZE:** XS / L

TARGET CONSUMER: Sporty women searching for a luxury ski mitt

WARMTH INDEX: 3000 - Warm

FIT: Natural

MATERIAL: Water resistant fabric, Waterproof goat leather palm INSULATION: Recycled Level Loft, Soft-touch lining with Polygiene treatment DRY TECHNOLOGY: Membra-Therm Green SUSTAINABLE VALUE: 75% Recycled 8% Organic FEATURES: Cuff with fur inside, Storm leash





OI black



With Polygiene® Stays Fresh

Technology, enjoy fresh-allday confidence. Polygiene makes your glove/mitten stay

POLYGIENE®

fresh!

## MEMBRA-THERM GREEN

An IOO% recycled breathable membrane insert that creates a waterproof barrier between exterior layer of the glove and the insulating materials. It optimizes warmth and comfort by keeping the hands dry.







08 silver



## ELASTIC CORD

This elastic cord seals from the outside environment when the snow is deep and the weather is foul. The cuff goes completely over your jacket sleeve and cinch's tight with the cord.



Stay warm and cosy. A thick fur cuff for optimum warmth and comfort. This model is ideal for adding a touch of glamour to your winter looks.







49 logos