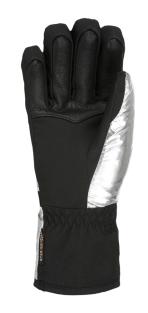

## **BELLA**

**CODE:** 8175WG | **SIZE:** XS / L

TARGET CONSUMER: Sporty women searching for a luxury ski mitt

WARMTH INDEX: 3000 - Warm

FIT: Natural

MATERIAL: Water resistant fabric, Waterproof goat leather palm INSULATION: Recycled Level Loft, Soft-touch lining with Polygiene treatment DRY TECHNOLOGY: Membra-Therm Green SUSTAINABLE VALUE: 75% Recycled 8% Organic FEATURES: Cuff with fur inside, Storm leash